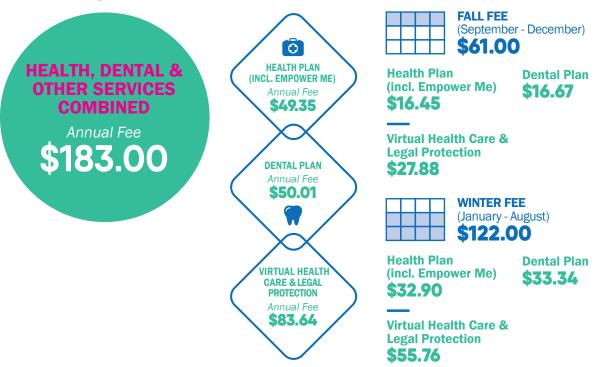

# 2. HOW MUCH WOULD IT COST?

The total full-year fee for coverage from Sept. - Aug. would be \$183 (or \$122 for winter semester coverage from Jan. - Aug.), automatically included in your tuition and other fees. The fee would provide access to:

- Health Plan (including health, vision, and travel benefits, and the mental health and wellness service Empower Me)
- Dental Plan (dental benefits)
- Separate from the Health & Dental Plan, access to Virtual Health Care provided by Dialogue and a Legal Protection Program